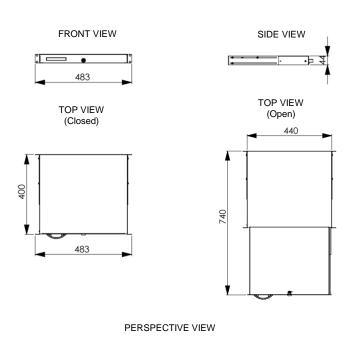

## **Technical Data**

Dimension HxWxD in mm Product Code For Colour Individual Packing Size HxWxD (mm) 65\*505\*450 Unit Net/Gross Weight Load Carrying Capacity

44mm x 483mm x 400mm RAL 9005 Black Color = PA BL RK CM 1U 45 or RAL 7035 L. Gray = PA LG RK CM 1U 45

4,2 kg / 4,7 kg 25 kg / 55 lbs

## **Drawings**